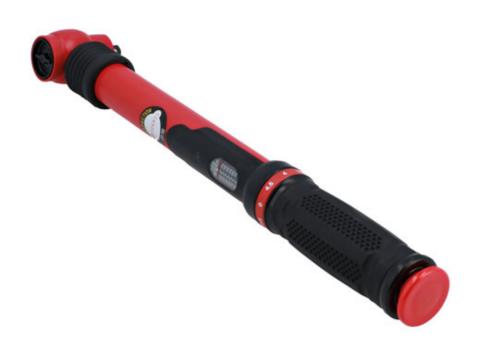

## Insulated Torque Wrench 3/8"D 20-100Nm

A fully insulated click type 3/8"D torque wrench, 395mm in length, with a torque value range of 20-100Nm. It's manufactured to IEC60900 standards for 1000vAC / 1500vDC live working, and is ideal for use on hybrid and electric vehicles. It features an easy to read scale, is adjusted by a pull-out collar at the base of the handle in 0.5Nm increments.

## **Additional Information**

- Range: 20 100Nm in 0.5Nm increments; tolerance ±4%.
- 3/8"D x 395mm long.
- Manufactured to IEC60900 standards, for safe operator use on live voltages up to 1000V AC / 1500V DC. VDE certified.
- Supplied in a blow mold case for storage. All Laser torque wrenches (mechanical & digital) are supplied with a certificate of conformance & calibration produced at point of manufacture, as per ISO6789-1:2017.
- Smaller size is also available, please see Part No. 8774 (5 25Nm range).