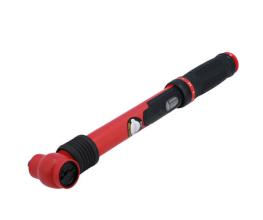

## Insulated Torque Wrench 3/8"D 20-100Nm

A fully insulated click type 3/8"D torque wrench, 395mm in length, with a torque value range of 20-100Nm. It's manufactured to IEC60900 standards for 1000vAC / 1500vDC live working, and is ideal for use on hybrid and electric vehicles. It features an easy to read scale, is adjusted by a pull-out collar at the base of the handle in 0.5Nm increments.

## **Additional Information**

- Range: 20 100Nm in 0.5Nm increments; tolerance ±4%.
- 3/8"D x 395mm long.
- Manufactured to IEC60900 standards, for safe operator use on live voltages up to 1000V AC / 1500V DC. VDE certified.
- Supplied in a blow mold case for storage. All Laser torque wrenches (mechanical & digital) are supplied with a certificate of conformance & calibration produced at point of manufacture, as per ISO6789-1:2017.
- Smaller size is also available, please see Part No. 8774 (5 25Nm range).