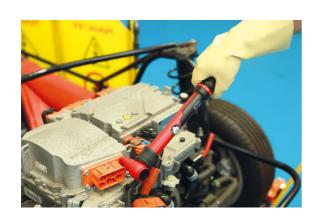

## Insulated Torque Wrench 3/8"D 20-100Nm

A fully insulated click type 3/8"D torque wrench, 395mm in length, with a torque value range of 20-100Nm. It's manufactured to IEC60900 standards for 1000vAC / 1500vDC live working, and is ideal for use on hybrid and electric vehicles. It features an easy to read scale, is adjusted by a pull-out collar at the base of the handle in 0.5Nm increments.

## **Additional Information**

- Range: 20 100Nm in 0.5Nm increments; tolerance ±4%.
- 3/8"D x 395mm long.
- Manufactured to IEC60900 standards, for safe operator use on live voltages up to 1000V AC / 1500V DC. VDE certified.
- Supplied in a blow mold case for storage. All Laser torque wrenches (mechanical & digital) are supplied with a certificate of conformance & calibration produced at point of manufacture, as per ISO6789-1:2017.
- Smaller size is also available, please see Part No. 8774 (5 25Nm range).