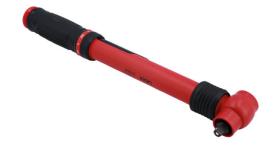

## Insulated Torque Wrench 3/8"D 20-100Nm

A fully insulated click type 3/8"D torque wrench, 395mm in length, with a torque value range of 20-100Nm. It's manufactured to IEC60900 standards for 1000vAC / 1500vDC live working, and is ideal for use on hybrid and electric vehicles. It features an easy to read scale, is adjusted by a pull-out collar at the base of the handle in 0.5Nm increments.

## **Additional Information**

- Range: 20 100Nm in 0.5Nm increments; tolerance ±4%.
- 3/8"D x 395mm long.
- Manufactured to IEC60900 standards, for safe operator use on live voltages up to 1000V AC / 1500V DC. VDE certified.
- Supplied in a blow mold case for storage. All Laser torque wrenches (mechanical & digital) are supplied with a certificate of conformance & calibration produced at point of manufacture, as per ISO6789-1:2017.
- Smaller size is also available, please see Part No. 8774 (5 25Nm range).